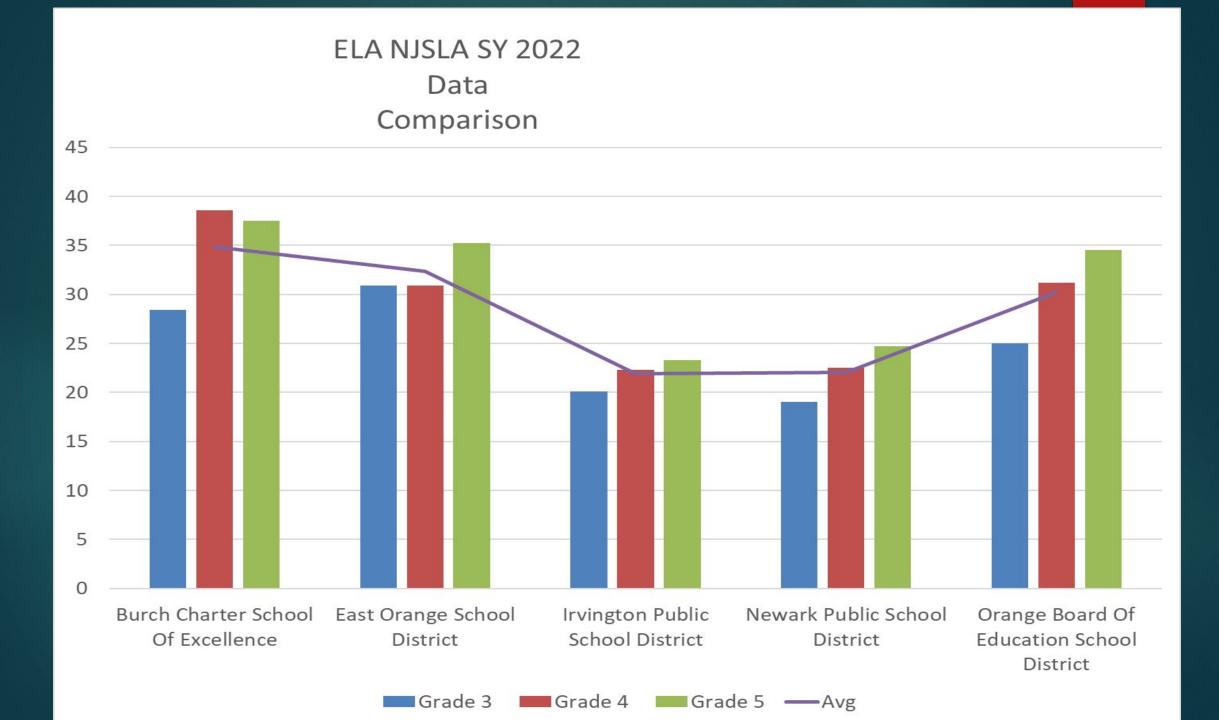

## Comparison of Irvington Schools on ELA NJSLA Spring 2022

|                                     | Grade 3 | Grade 4 | Grade 5 | Avg. |
|-------------------------------------|---------|---------|---------|------|
| Burch Charter School Of Excellence  | 28.4    | 38.6    | 37.5    | 34.8 |
| Chancellor Avenue Elementary School | 24.1    | 19.3    | 37.3    | 26.9 |
| Berkeley Terrace Elementary School  | 21.8    | 30.0    | 27.5    | 26.4 |
| University Elementary School        | 14.8    | 24.5    | 26.8    | 22.0 |
| Florence Avenue Elementary School   | 15.6    | 17.9    | 23.6    | 19.0 |
| Irvington Public School District    | 20.1    | 22.3    | 23.3    | 21.9 |
| Thurgood Marshall Elementary School | 15.0    | 21.6    | 20.6    | 19.1 |
| Madison Avenue                      | 27.8    | 22.0    | 49.8    | 33.2 |
| Mt. Vernon Avenue Elementary School | 24.7    | 20.7    | 18.7    | 21.4 |
| Grove Street Elementary School      | 16.7    | 27.6    | 13.3    | 19.2 |