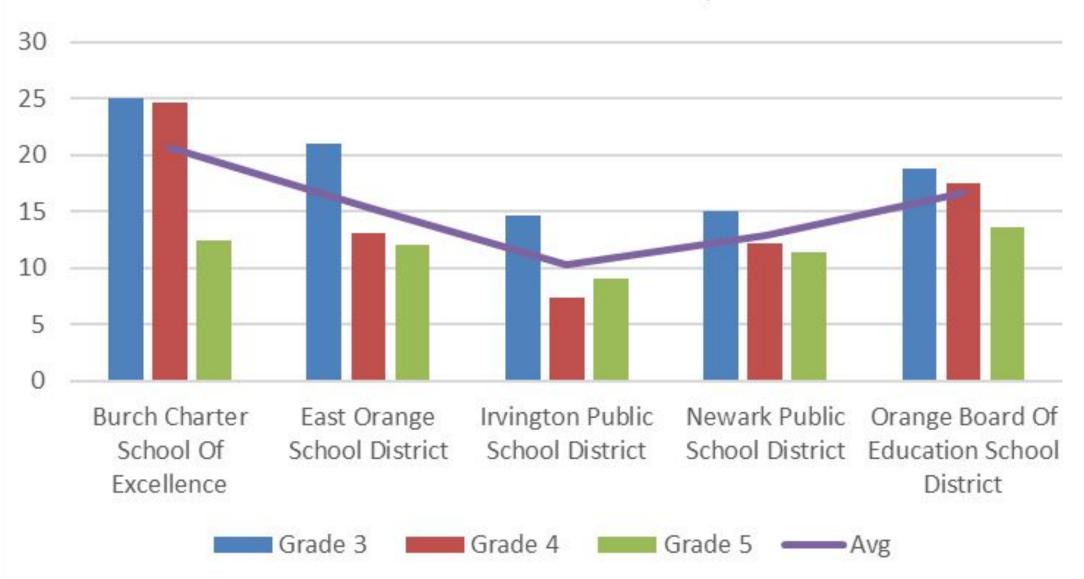

## Comparison of Irvington Schools on Math NJSLA Sprin<mark>g 2</mark>022

|                                     | Grade 3 | Grade 4 | Grade 5 | AVG. |
|-------------------------------------|---------|---------|---------|------|
| Burch Charter School Of Excellence  | 25.0    | 24.6    | 12.5    | 20.7 |
| Mt. Vernon Avenue Elementary School | 20.3    | 16.7    | 9.5     | 15.5 |
| Chancellor Avenue Elementary School | 15.7    | 6.3     | 14.8    | 12.3 |
| Berkeley Terrace Elementary School  | 14.9    | 10.2    | 11.6    | 12.2 |
| Madison Avenue                      | 18.5    | 8       | 7.8     | 11.4 |
| Grove Street Elementary School      | 12.2    | 10.3    | 11.1    | 11.2 |
| Irvington District Total            | 14.6    | 7.4     | 9.1     | 10.4 |
| University Elementary School        | 21.0    | 1.8     | 1.8     | 8.2  |
| Thurgood Marshall Elementary School | 7.5     | 5.3     | 8.6     | 7.1  |
| Florence Avenue Elementary School   | 7.5     | 1       | 8.6     | 5.7  |